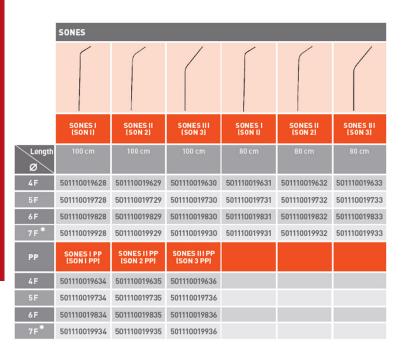

| 100 cm                     | 100 cm                                       |  |  |  |  |
| 4 F         | 501110019617               | 501110019618               | 501110019619               | 501110019620                                 |  |  |  |  |
| 5 F         | 501110019717               | 501110019718               | 501110019719               | 501110019720                                 |  |  |  |  |
| 6 F         | 501110019817               | 501110019818               | 501110019819               | 501110019820                                 |  |  |  |  |
| 7F*         | 501110019917               | 501110019918               | 501110019919               | 501110019920                                 |  |  |  |  |





## ORDER INFORMATION Alvision<sup>TM</sup> (Continued)