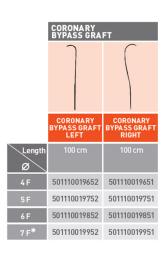

| 100 cm                                       |  |  |  |  |
| 4 F         | 501110019617               | 501110019618               | 501110019619               | 501110019620                                 |  |  |  |  |
| 5 F         | 501110019717               | 501110019718               | 501110019719               | 501110019720                                 |  |  |  |  |
| 6 F         | 501110019817               | 501110019818               | 501110019819               | 501110019820                                 |  |  |  |  |
| 7F*         | 501110019917               | 501110019918               | 501110019919               | 501110019920                                 |  |  |  |  |





## ORDER INFORMATION Alvision<sup>TM</sup> (Continued)