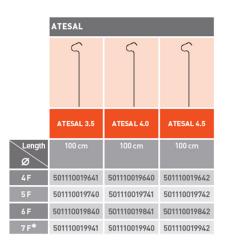

100 cm                     | 100 cm                                       |  |  |  |  |
| 4 F         | 501110019617               | 501110019618               | 501110019619               | 501110019620                                 |  |  |  |  |
| 5 F         | 501110019717               | 501110019718               | 501110019719               | 501110019720                                 |  |  |  |  |
| 6 F         | 501110019817               | 501110019818               | 501110019819               | 501110019820                                 |  |  |  |  |
| 7F*         | 501110019917               | 501110019918               | 501110019919               | 501110019920                                 |  |  |  |  |





## ORDER INFORMATION Alvision<sup>TM</sup> (Continued)