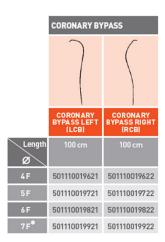

| 100 cm                                       |  |  |  |  |
| 4 F         | 501110019617               | 501110019618               | 501110019619               | 501110019620                                 |  |  |  |  |
| 5 F         | 501110019717               | 501110019718               | 501110019719               | 501110019720                                 |  |  |  |  |
| 6 F         | 501110019817               | 501110019818               | 501110019819               | 501110019820                                 |  |  |  |  |
| 7F*         | 501110019917               | 501110019918               | 501110019919               | 501110019920                                 |  |  |  |  |





## ORDER INFORMATION Alvision<sup>TM</sup> (Continued)