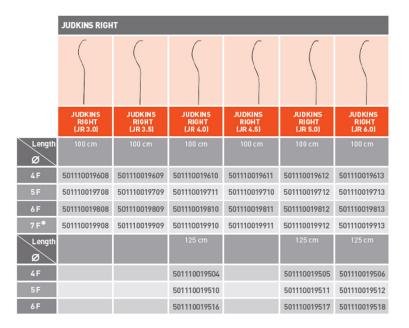

## ORDER INFORMATION Alvision<sup>TM</sup>

|             | JUDKINS LEFT                |                             |                             |                             |                             |                             |                                   |  |  |
|-------------|-----------------------------|-----------------------------|-----------------------------|-----------------------------|-----------------------------|-----------------------------|-----------------------------------|--|--|
|             |                             |                             |                             |                             |                             |                             |                                   |  |  |
|             | JUDKINS<br>LEFT<br>(JL 3.0) | JUDKINS<br>LEFT<br>(JL 3.5) | JUDKINS<br>LEFT<br>(JL 4.0) | JUDKINS<br>LEFT<br>(JL 4.5) | JUDKINS<br>LEFT<br>(JL 5.0) | JUDKINS<br>LEFT<br>(JL 6.0) | JUDKINS LEFT<br>ST<br>(JL 4.0 ST) |  |  |
| Length<br>Ø | 100 cm                            |  |  |
| 4 F         | 501110019601                | 501110019602                | 501110019603                | 501110019605                | 501110019606                | 501110019607                | 501110019604                      |  |  |
| 5 F         | 501110019701                | 501110019702                | 501110019704                | 501110019705                | 501110019706                | 501110019707                | 501110019703                      |  |  |
| 6 F         | 501110019801                | 501110019802                | 501110019803                | 501110019805                | 501110019806                | 501110019807                | 501110019804                      |  |  |
| 7 F *       | 501110019901                | 501110019902                | 501110019903                | 501110019905                | 501110019906                | 501110019907                | 501110019904                      |  |  |
| Length<br>Ø |                             |                             | 125 cm                      |                             | 125 cm                      | 125 cm                      |                                   |  |  |
| 4 F         |                             |                             | 501110019502                |                             | 501110019503                | 501110019501                |                                   |  |  |
| 5 F         |                             |                             | 501110019507                |                             | 501110019508                | 501110019509                |                                   |  |  |
| 6F          |                             |                             | 501110019513                |                             | 501110019514                | 501110019515                |                                   |  |  |