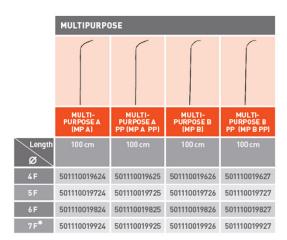

>Ø | 100 cm                     | 100 cm                     | 100 cm                     | 100 cm                                       |  |  |  |  |
| 4 F         | 501110019617               | 501110019618               | 501110019619               | 501110019620                                 |  |  |  |  |
| 5 F         | 501110019717               | 501110019718               | 501110019719               | 501110019720                                 |  |  |  |  |
| 6 F         | 501110019817               | 501110019818               | 501110019819               | 501110019820                                 |  |  |  |  |
| 7F*         | 501110019917               | 501110019918               | 501110019919               | 501110019920                                 |  |  |  |  |





## ORDER INFORMATION Alvision<sup>TM</sup> (Continued)