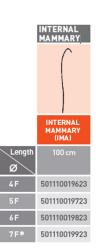

| 100 cm                                       |  |  |  |  |
| 4 F         | 501110019617               | 501110019618               | 501110019619               | 501110019620                                 |  |  |  |  |
| 5 F         | 501110019717               | 501110019718               | 501110019719               | 501110019720                                 |  |  |  |  |
| 6 F         | 501110019817               | 501110019818               | 501110019819               | 501110019820                                 |  |  |  |  |
| 7F*         | 501110019917               | 501110019918               | 501110019919               | 501110019920                                 |  |  |  |  |





## ORDER INFORMATION Alvision<sup>TM</sup> (Continued)