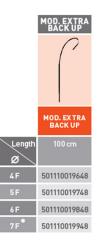

| 100 cm                                       |  |  |  |  |
| 4 F         | 501110019617               | 501110019618               | 501110019619               | 501110019620                                 |  |  |  |  |
| 5 F         | 501110019717               | 501110019718               | 501110019719               | 501110019720                                 |  |  |  |  |
| 6 F         | 501110019817               | 501110019818               | 501110019819               | 501110019820                                 |  |  |  |  |
| 7F*         | 501110019917               | 501110019918               | 501110019919               | 501110019920                                 |  |  |  |  |





## ORDER INFORMATION Alvision<sup>TM</sup> (Continued)